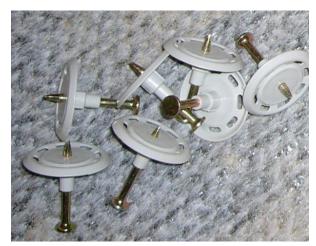

## Concrete Blinding

- Soft-Washer Fixings (by hammer) (ref: CR9 40P / 038100) – 200
- Top-Stapler (Josef Kihlberg) (ref: c.561M)
- Staples (ref: JK561-18K) - 2,500
- Compacted Substrate / Insulation / Void-Forming System
  - Top-Stapler (Josef Kihlberg) (ref: c.561M)
  - Staples (ref: JK561-18K) - 2,500

**Top-Stapler** 

Soft Washer Fixings

Spit Pulsa Gas Nailing System