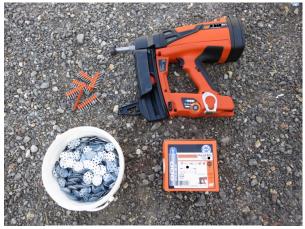

## VERTICAL / PROPERTY-LINE

- **Concrete** (secant / contiguous piling, underpinning, back-blinding, concrete temp. works, existing RC structure, etc.)
  - Pulsa 40P+ Cordless Gas Nailer (ref: 019653) – new version
  - Pulsa 800P+ Cordless Gas Nailer (ref: 018352) – older version
  - Magnetic Washer Pin Guide (ref: 014641)
  - Steel Washer 25mm (ref: 011204) – 1,000
  - High Performance Pins with Gas (ref: HC6 32mm / 057554) – 500
- Steel (sheet piling / trench sheeting)
  - Pulsa 40P+ Cordless Gas Nailer (ref: 019653) – new version
  - Pulsa 800P+ Cordless Gas Nailer (ref: 018352) – old version
  - Magnetic Washer Pin Guide (ref: 014641)
  - Steel Washer 25mm (ref: 011204) – 1,000
  - High Performance Pin (ref: HC6 17mm / 057551) – 500

**Top-Stapler** 

Soft Washer Fixings

Spit Pulsa Gas Nailing System