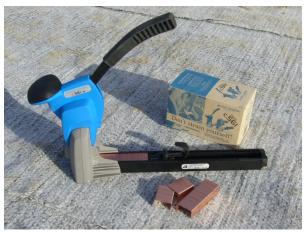

## Concrete Blinding

- Soft-Washer Fixings (by hammer) (ref: CR9 40P / 038100) – 200
- Top-Stapler (Josef Kihlberg) (ref: c.561M)
- Staples (ref: JK561-18K) - 2,500
- Compacted Substrate / Insulation / Void-Forming System
  - Top-Stapler (Josef Kihlberg) (ref: c.561M)
  - Staples (ref: JK561-18K) - 2,500

**Top-Stapler** 

Soft Washer Fixings

Spit Pulsa Gas Nailing System