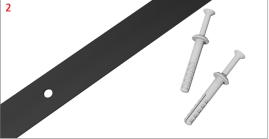

# Solcourse DPC Fixing Pins for Masonry 2 (Pic2)

A grey plastic fixing pin with a central nail. Hammering the central nail into the body of the fixing expands the fixing securing it in the pre-drilled hole. The product is used in conjunction with Solcourse Fixing Strips to secure surface fixed Solcourse DPC Cavity Trays to the masonry inner leaves of cavity wall constructions (e.g. blockwork, cast concrete, etc). When used in conjunction with Solcourse DPC Fixing Strips, the product can also be used to secure Solcourse membrane products where surface fixing is required to masonry surfaces.

### **Benefits**

- · Secure and robust fixing method
- Will not corrode
- Part of the BBA approved ISolcourse DPC Cavity Tray Systems