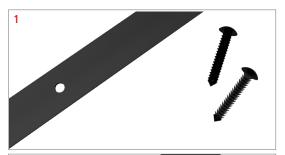

# **Solcourse DPC Fixing Pins for Insulation (Pic1)**

A black plastic, fir-tree, push-fit fixing pin. The product is used in conjunction with Solcourse DPC Fixing Strips for securing surface fixed Solcourse DPC Cavity Trays, or Solco Membranes to the rigid Insulation foam and structural framing systems in cavity wall constructions.

### **Benefits**

- Quick and easy to install
- · Secure and robust fixing method
- Will not corrode
- Part of the BBA approved Solcourse DPC Cavity Tray Systems