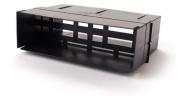

## Solco SBP-015 Telescopic Vent

**Purpose:** Designed to provide a clear airflow passage to the void underneath a suspended floor.

**Installation:** *Telescopic Vents* come in 2 parts. If extra length is required, an *Extension Sleeve* or multiple *Extension Sleeves* can be interlinked between the 2 pieces. Suitable for 3-5 brick courses (min. 50mm cavity).