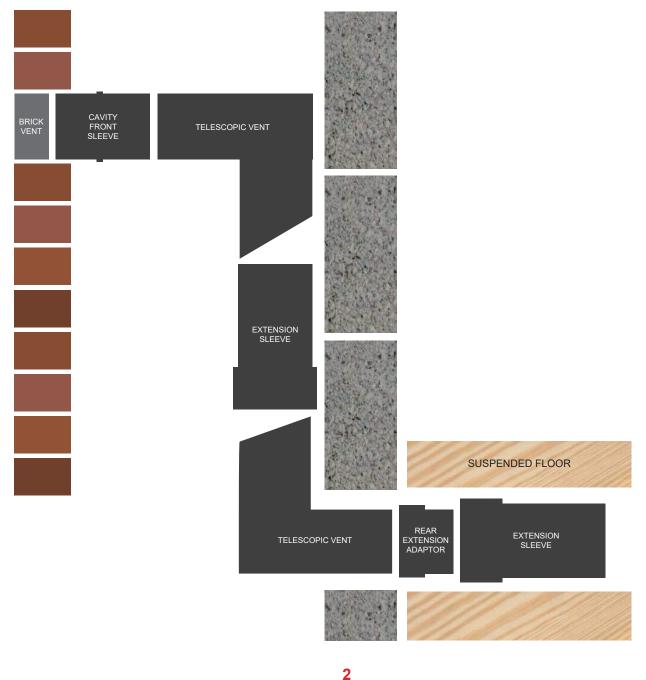

## Solco SBP-014 Air Brick Vent

**Purpose:** This component looks aesthetically similar to standard house bricks. They are used to create an airflow beneath ground-level timber floors where there is a void.

## **Solco Cavity Front Sleeve**

**Purpose:** *Cavity Sleeves* work in conjunction with the *Brick Vent* and provide ventilation through a cavity or brick wall.

**Installation:** For deeper cavities, a *Cavity Sleeve* may be required. This connects to the top of the *Telescopic Vent*, to which you can then connect an *Air Brick*. Multiple units can be slotted together to form longer sections if required.

Length: 115mm

## Solco SBP-015 Telescopic Vent

**Purpose:** Designed to provide a clear airflow passage to the void underneath a suspended floor.

**Installation:** *Telescopic Vents* come in 2 parts. If extra length is required, an *Extension Sleeve* or multiple *Extension Sleeves* can be interlinked between the 2 pieces. Suitable for 3-5 brick courses (min. 50mm cavity).

## **Solco SBP-017 Extension Sleeve**

#### Vertical Use:

**Purpose:** The *Extension Sleeve* allows the vent to reach a further 2 brick courses within the wall.

**Installation:** *Telescopic Vents* come in 2 parts. If extra length is required, an *Extension Sleeve* or multiple *Extension Sleeves* can be interlinked between the 2 pieces.

#### Horizontal Use:

Purpose: The Extension Sleeve allows the vent to reach deeper cavity widths.

**Installation:** The *Extension Sleeve* fits onto the lower rear opening of the Telescopic Vent.

Please Note: A Rear Extension Adaptor must be used when installing.

## **Solco Rear Extension Adaptor**

**Purpose:** Working in conjunction with an *Extension Sleeve*, the *Rear Extension Adaptor* is designed to provide a clear airflow passage to the void underneath a suspended floor

**Installation:** Place the *Rear Extension Adaptor* over the vermin grille on the rear of the *Telescopic Vent*, then connect an *Extension Sleeve* or multiple *Extension Sleeves*. Length: 120mm

Note: All Products apart from Solco Air Brick Vents will only be supplied in black.