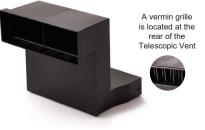

#### Horizontal Use:

Purpose: The Extension Sleeve allows the vent to reach deeper cavity widths.

**Installation:** The *Extension Sleeve* fits onto the lower rear opening of the Telescopic Vent.

Please Note: A Rear Extension Adaptor must be used when installing.

**Installation:** Place the *Rear Extension Adaptor* over the vermin grille on the rear of the *Telescopic Vent*, then connect an *Extension Sleeve* or multiple *Extension Sleeves*. Length: 120mm

Note: All Products apart from Solco Air Brick Vents will only be supplied in black.