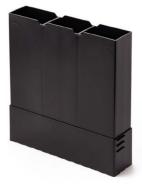

## **Solco SBP-017 Extension Sleeve**

#### Vertical Use:

**Purpose:** The *Extension Sleeve* allows the vent to reach a further 2 brick courses within the wall.

**Installation:** *Telescopic Vents* come in 2 parts. If extra length is required, an *Extension Sleeve* or multiple *Extension Sleeves* can be interlinked between the 2 pieces.

#### Horizontal Use:

Purpose: The Extension Sleeve allows the vent to reach deeper cavity widths.

**Installation:** The *Extension Sleeve* fits onto the lower rear opening of the Telescopic Vent.

Please Note: A Rear Extension Adaptor must be used when installing.