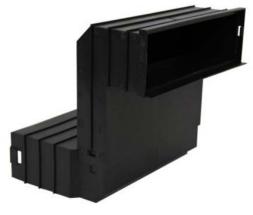

### **Solco SBP-017 Extension Sleeve**

Used to extend the venting through internal ground beams or brick/block courses.

Used as an extension to join the gas vent connector to the periscope vent.

Can also be used to provide vertical extension to the telescopic vent in the wall cavity.