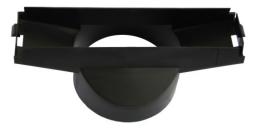

## Solco SBP-016 Vent Adapter

Used to link a pipe carrying ground gases to a periscope vent.