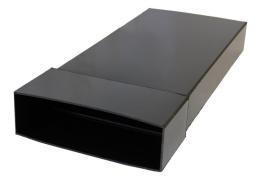

# Solco Air Brick, Periscope Vent & Extension Sleeves

## Solco SBP-014 Air Brick

Allows gases to ventilate through brickwork.

## Solco SBP-015 Telescopic Vent

Used to discharge gases to the outside.

## Solco SBP-016 Vent Adapter

Used to link a pipe carrying ground gases to a periscope vent.

### **Solco SBP-017 Extension Sleeve**

Used to extend the venting through internal ground beams or brick/block courses.

Used as an extension to join the gas vent connector to the periscope vent.

Can also be used to provide vertical extension to the telescopic vent in the wall cavity.



Solco, Unit 51, Portmanmoor Road Industrial Estate, Ocean Park, Cardiff, CF24 5HB



Last Issued: March 2021

**Technical Datasheet** 





1

Tel: 02920 495 555