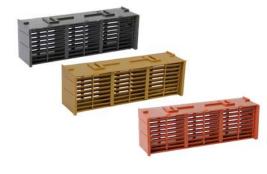

# Solco Air Brick, Periscope Vent & Extension Sleeves

## Solco SBP-014 Air Brick

Allows gases to ventilate through brickwork.

## Solco SBP-015 Telescopic Vent

Used to discharge gases to the outside.

## Solco SBP-016 Vent Adapter

Used to link a pipe carrying ground gases to a periscope vent.

### **Solco SBP-017 Extension Sleeve**

Used to extend the venting through internal ground beams or brick/block courses.

Used as an extension to join the gas vent connector to the periscope vent.

Can also be used to provide vertical extension to the telescopic vent in the wall cavity.



Solco, Unit 51, Portmanmoor Road Industrial Estate, Ocean Park, Cardiff, CF24 5HB



Last Issued: March 2021

**Technical Datasheet** 





1

Tel: 02920 495 555