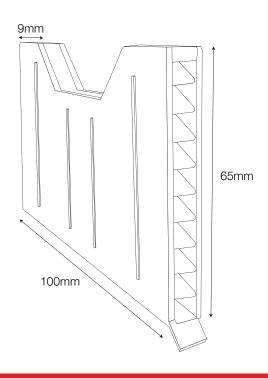

#### Description

An unobtrusive vent which sits between two bricks to ventilate cavites and provide drainage for lintels and cavity trays. Weep Vents feature and angled grill which aids in the prevention of insect entry and the ingress of wind driven rain.

### Technical

Colours: Terracotta, Clear, Buff, White, Black, Brown, Grey

Box Qty: 50

Material: Polypropylene

Airflow: