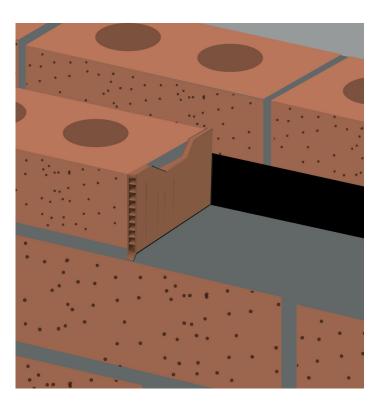

## Weep Vent

#### Description

An unobtrusive vent which sits between two bricks to ventilate cavites and provide drainage for lintels and cavity trays. Weep Vents feature and angled grill which aids in the prevention of insect entry and the ingress of wind driven rain.

#### Installation

The Weep Vent should be positioned between bricks and secured with mortar. NHBC requirments stipulate spacing at 450mm centres with a minimum of 2 above all windows and doors.