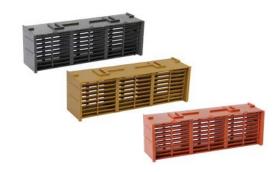

Last Issued: February 2021

# Solco Air Brick, Periscope Vent & Extension Sleeves

#### Solco SBP-014 Air Brick

Allows gases to ventilate through brickwork.



### Solco SBP-015 Periscope Vent

Used to discharge gases to the outside.



## **Solco SBP-016 Vent Adapter**

Used to link a pipe carrying ground gases to a periscope vent.



### **Solco SBP-017 Extension Sleeve**

Used to continue the venting through internal ground beams.

Used as an extension to join the gas vent connector to the periscope vent.

Can also be used to provide vertical extension to the periscope vent in the wall cavity.



Solco, Unit 51, Portmanmoor Road Industrial Estate, Ocean Park, Cardiff, CF24 5HB