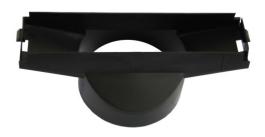

## **Solco SBP-016 Vent Adapter**

Used to link a pipe carrying ground gases to a periscope vent.