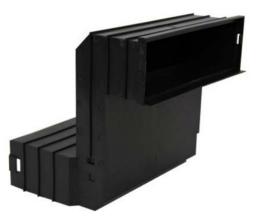

### **Solco SBP-017 Extension Sleeve**

Used to continue the venting through internal ground beams.

Used as an extension to join the gas vent connector to the periscope vent.

Can also be used to provide vertical extension to the periscope vent in the wall cavity.