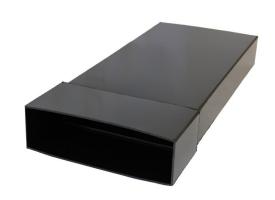

Last Issued: February 2021

# Solco Air Brick, Periscope Vent & Extension Sleeves

#### Solco SBP-014 Air Brick

Allows gases to ventilate through brickwork.



### Solco SBP-015 Periscope Vent

Used to discharge gases to the outside.



## **Solco SBP-016 Vent Adapter**

Used to link a pipe carrying ground gases to a periscope vent.



### **Solco SBP-017 Extension Sleeve**

Used to continue the venting through internal ground beams.

Used as an extension to join the gas vent connector to the periscope vent.

Can also be used to provide vertical extension to the periscope vent in the wall cavity.



Solco, Unit 51, Portmanmoor Road Industrial Estate, Ocean Park, Cardiff, CF24 5HB