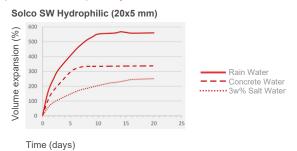

### **Technical Data:**

| Property                              | Value                           |
|---------------------------------------|---------------------------------|
| Volume Expansion (Rain Water)         | >550%                           |
| Volume Expansion (Concrete Water)     | >350%                           |
| Volume Expansion (3w% Salt Water)     | >250%                           |
| Colour                                | Red                             |
| Density                               | 1.4 g/cm <sup>3</sup>           |
| Swelling Pressure (When Encapsulated) | 1.8 N/mm <sup>2</sup> (Approx.) |
| Resistance to Hydrostatic Pressure    | Tested up to 4 Bar              |
| Bending Radius on Corners             | 50mm                            |
| Temperature Range                     | 0°C to +50°C                    |

#### **Expansion Capacity:**