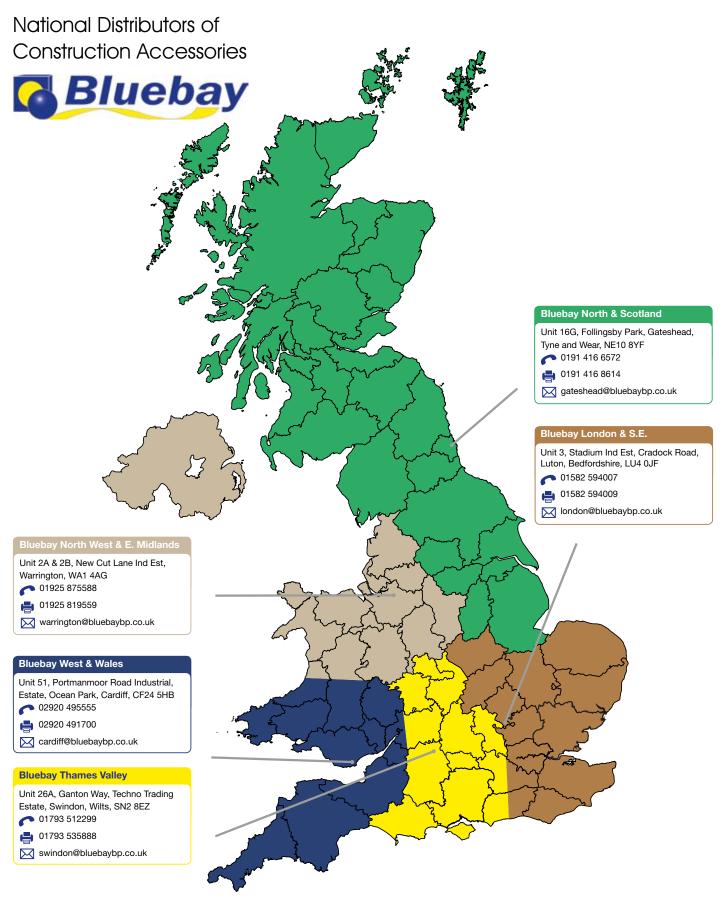

ombat moisture infiltration.



## SOLCO System Components

Solco supply a range of system components such as tapes, protection boards, DPC accessories and Radon Accessories that complement our Gas and Waterproofing Systems.



## SOLDRAIN Structural Drainage

Soldrain structural drainage systems are a range of high performance profiled plastic drainage systems designed to control water entering a structure and for the protection of membranes



## SOLCEM **Building Chemicals**

SOLSAFE SOLFORM

- Environmental Product Range

SOLCURE

- Formwork Treatment Products Concrete Surface Treatments SOLREPAIR - Cementitious Repair Products

SOLBOND

- Adhesive / Admixtures & Cleaning

- Resin Anchors

SOLINJECT - Injection Resins & Accessories



# SOLCO is stocked by your local Bluebay branch