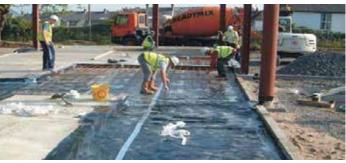

## SOLSEAL **Liquid Applied Systems**

Solseal is a range of liquid applied waterproofing coatings that prevent the passage of water and water vapour into the structure, and form a seamless fully bonded system. These coatings are flexible, durable, abrasion and chemical resistant as well as having gas proofing capabilities.

## SOLSHEET

**Waterproofing Systems** 

Solsheet is a range of self-adhesive sheet membranes, which prevent the passage of water and water vapour. Sheet membranes may be used for basement tanking and damp proofing, as well providing a barrier to gases.